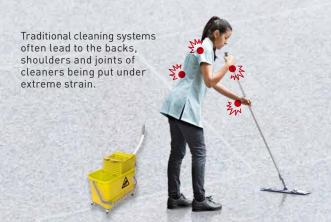

# Discover the intuitive S-shape motion with minimal effort: the ultrafast **erGO! clean** floor cleaning system.

Cleaning work is generally undertaken under enormous time pressure, is strenuous and laborious. 40% of all employees\* in the cleaning industry complain about back and neck pain. The triggers for this are frequent bending down, carrying heavy buckets and the poor ergonomics of standard cleaning tools.

### INCREASED PRODUCTIVITY WITH FATIGUE-FREE WORK

- Reduces the extreme strain placed upon employees and prevents work-related musculoskeletal diseases
- No lifting and carrying of heavy buckets
- · Significantly less effort required for use