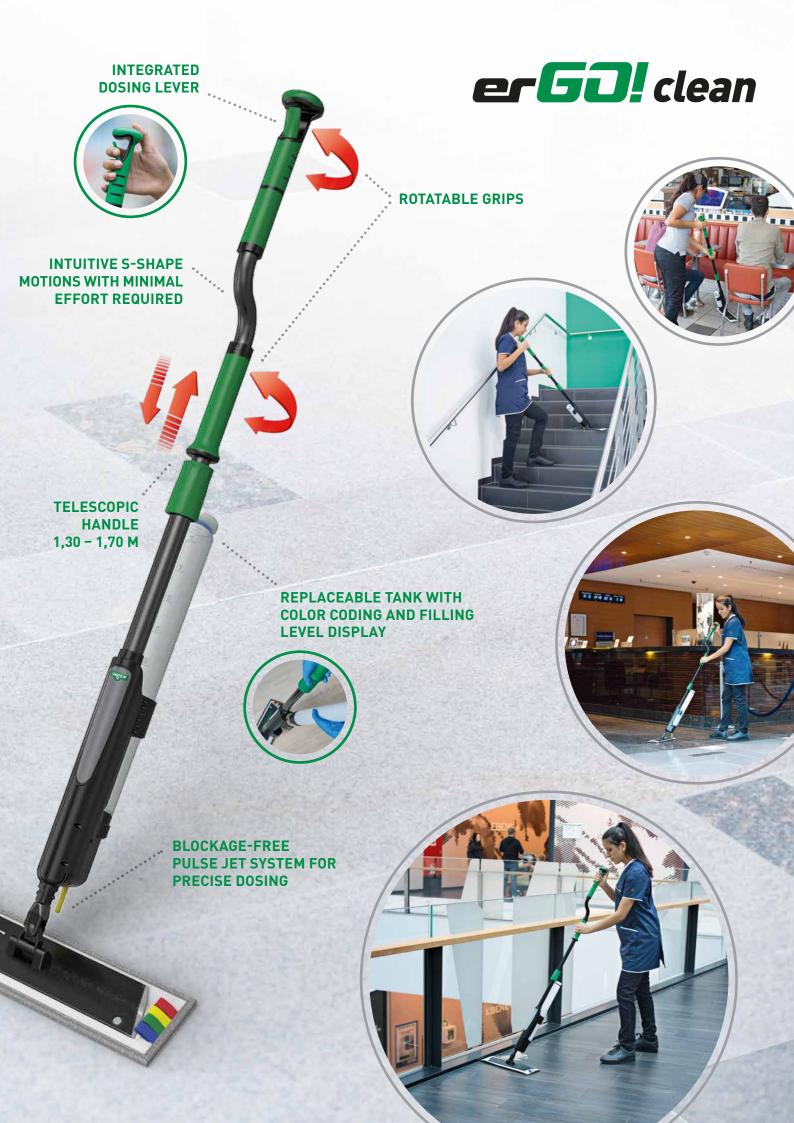

# Discover the intuitive S-shape motion with minimal effort: the ultrafast **erGO! clean** floor cleaning system.

Cleaning work is generally undertaken under enormous time pressure, is strenuous and laborious. 40% of all employees\* in the cleaning industry complain about back and neck pain. The triggers for this are frequent bending down, carrying heavy buckets and the poor ergonomics of standard cleaning tools.

But the new **UNGER erGO! clean** – being fast, ergonomic and professional – will put an end to this.

## READY-TO-GO AT ANY TIME AND ANYWHERE

- Ready-to-use immediately
- No lengthy preparation, such as filling buckets, required
- Cleaning chemicals can be replaced in a matter of seconds

### A TOP-QUALITY PROFESSIONAL TOOL

- First-class materials guaranteeing a long service life
- Robust tool for long-term use
- Sophisticated product design for intuitive handling

### INCREASED PRODUCTIVITY WITH FATIGUE-FREE WORK

- Reduces the extreme strain placed upon employees and prevents work-related musculoskeletal diseases
- No lifting and carrying of heavy buckets
- · Significantly less effort required for use