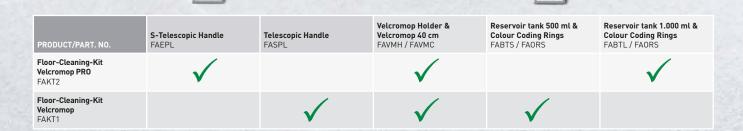

#### S-TELESCOPIC HANDLE (FAKT2)

Intuitive S-shape motions with minimal effort required.

Particularly suitable for narrow and angular areas, such as stairs and sanitary facilities.

|                                                                                                                                                                                                                                                                                                                                                                                                                                                                                                                                                                                                                                                                                                                                                                                                                                                                                                                                                                                                                                                                                                                                                                                                                                                                                                                                                                                                                                                                                                                                                                                                                                                                                                                                                                                                                                                                                                                                                                                                                                                                                                                               | PART. NO. | PRODUCT | DESCRIPTION                                     | PACK |  |
|-------------------------------------------------------------------------------------------------------------------------------------------------------------------------------------------------------------------------------------------------------------------------------------------------------------------------------------------------------------------------------------------------------------------------------------------------------------------------------------------------------------------------------------------------------------------------------------------------------------------------------------------------------------------------------------------------------------------------------------------------------------------------------------------------------------------------------------------------------------------------------------------------------------------------------------------------------------------------------------------------------------------------------------------------------------------------------------------------------------------------------------------------------------------------------------------------------------------------------------------------------------------------------------------------------------------------------------------------------------------------------------------------------------------------------------------------------------------------------------------------------------------------------------------------------------------------------------------------------------------------------------------------------------------------------------------------------------------------------------------------------------------------------------------------------------------------------------------------------------------------------------------------------------------------------------------------------------------------------------------------------------------------------------------------------------------------------------------------------------------------------|-----------|---------|-------------------------------------------------|------|--|
|                                                                                                                                                                                                                                                                                                                                                                                                                                                                                                                                                                                                                                                                                                                                                                                                                                                                                                                                                                                                                                                                                                                                                                                                                                                                                                                                                                                                                                                                                                                                                                                                                                                                                                                                                                                                                                                                                                                                                                                                                                                                                                                               | FAEPL     | 1       | S-Telescopic Handle                             | 1    |  |
| HARLEST TOTAL BANK                                                                                                                                                                                                                                                                                                                                                                                                                                                                                                                                                                                                                                                                                                                                                                                                                                                                                                                                                                                                                                                                                                                                                                                                                                                                                                                                                                                                                                                                                                                                                                                                                                                                                                                                                                                                                                                                                                                                                                                                                                                                                                            | FAVMH     | 4       | Velcromop Holder<br>40 cm                       | 5    |  |
| ALL TALLY OF                                                                                                                                                                                                                                                                                                                                                                                                                                                                                                                                                                                                                                                                                                                                                                                                                                                                                                                                                                                                                                                                                                                                                                                                                                                                                                                                                                                                                                                                                                                                                                                                                                                                                                                                                                                                                                                                                                                                                                                                                                                                                                                  | FAVMC     |         | Velcromop<br>40 cm                              | 5    |  |
| THE RESERVE THE PERSON NAMED IN COLUMN TWO IS NOT THE PERSON NAMED IN COLUMN TWO IS | FABTL     |         | Reservoir tank 1.000 ml<br>incl. Pulse-Jet-Unit | 1    |  |
|                                                                                                                                                                                                                                                                                                                                                                                                                                                                                                                                                                                                                                                                                                                                                                                                                                                                                                                                                                                                                                                                                                                                                                                                                                                                                                                                                                                                                                                                                                                                                                                                                                                                                                                                                                                                                                                                                                                                                                                                                                                                                                                               | FABTS     | *       | Reservoir tank 500 ml<br>incl. Pulse-Jet-Unit   | 1    |  |

| PART. NO. | PRODUCT        | DESCRIPTION                                                          | PACK |
|-----------|----------------|----------------------------------------------------------------------|------|
| FASPL     | /              | Telescopic Handle                                                    | 1    |
| FAPMH     | and the second | Pocketmop Holder<br>40 cm                                            | 5    |
| FAPMM     |                | Microfibre<br>Pocketmop<br>40 cm                                     | 5    |
| FAORS     | 00             | Colour Coding Rings                                                  | 1    |
| FABAP     | 4              | Backpack, incl.<br>Replacement Pouch,<br>Hose and Pulse-Jet-<br>Unit | 1    |