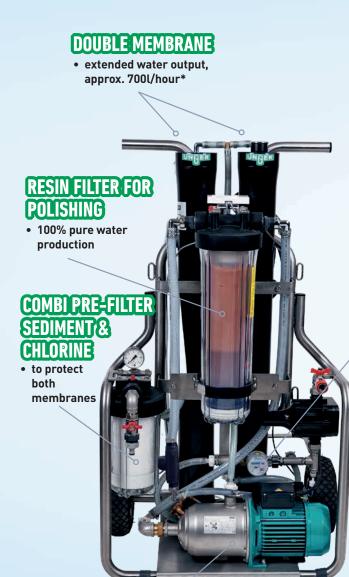

#### High pure water production, approx. 700 l /h\*

- Perfect for large surfaces
- Resin polishing filter

#### **EXTRA HIGH POWER PUMP**

#### · supports the high water flow

### **TOP EQUIPMENT**

- Perfect for cleaning of large glass fascades more water on the surface, for rinsing and cleaning
- Suitable for two workers with no loss of water capacity or one worker with increased performance
- Ideal for tank filling
- Automatic pump control with dry run protection
- High quality, corrosion-resistant stainless steel frame
- Built in TDS meter monitors water and resin quality

## PURE WAT

• Displays the produced amount of pure water